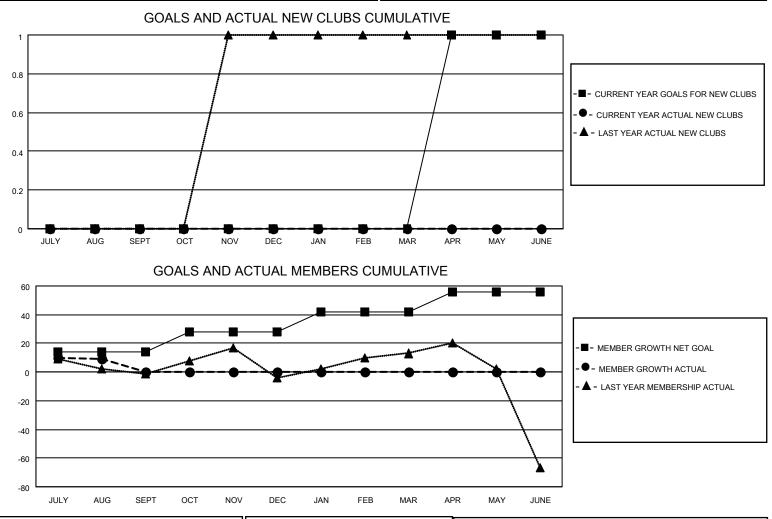

## MONTHLY MEMBERSHIP PROGRESS REPORT

## LOCATION NEW YORK

District 20 K2

Results as of: 8/31/2023

| Clubs                 |               |           |               | Members               |                        |                         |                                                    |
|-----------------------|---------------|-----------|---------------|-----------------------|------------------------|-------------------------|----------------------------------------------------|
| RESULTS FOR 2023-2024 |               |           |               | RESULTS FOR 2023-2024 |                        |                         |                                                    |
| QUARTER               | NEW CLUB GOAL | NEW CLUBS | DROPPED CLUBS | QUARTER               | BER GROWTH NET<br>GOAL | MEMBER GROWTH<br>ACTUAL | DROPPED<br>MEMBERS ACTUAL<br>(including transfers) |
| JULY/AUG/SEPT         | 0             | 0         | 0             | JULY/AUG/SEPT         | 14                     | 25                      | 15                                                 |
| OCT/NOV/DEC           | 0             | 0         | 0             | OCT/NOV/DEC           | 14                     | 0                       | 0                                                  |
| JAN/FEB/MAR           | 0             | 0         | 0             | JAN/FEB/MAR           | 14                     | 0                       | 0                                                  |
| APR/MAY/JUNE          | 1             | 0         | 0             | APR/MAY/JUNE          | 14                     | 0                       | 0                                                  |